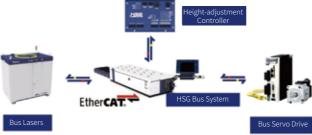

#### **HSG Bus-based Control System**

Segmented Splicing Machine Bed

• The machine bed is made of several

as needed for infinite splicing

• Cutting large-format sheet will be

machine beds.

easily handled.

sections and allows to be customized

- EtherCAT bus high-speed response with strong anti-interference capability and simple electrical maintenance.
- Support absolute value and continue in outage and at the break-point for convenient remote diagnosis and servo adjustment.
- Automatic management of machine maintenance, core components are monitored in real time for easy and maintenance reminded on a regular basis.