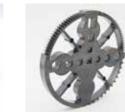

.

sections and allows to be customized

- EtherCAT bus high-speed response with strong anti-interference capability and simple electrical maintenance.
- Support absolute value and continue in outage and at the break-point for convenient remote diagnosis and servo adjustment.
- Automatic management of machine maintenance, core components are monitored in real time for easy and maintenance reminded on a regular basis.





#### **Professional Nesting Software with Standard Configuration**

- High nesting utilization ratio as famous nesting software.
- Simple operation with drawing function and support manual and automatic nesting.
- Support different materials and thicknesses categorized typesetting.
- Excel batch import.



#### **:::** Cutting Samples

Machine Foundation



















#### **Technical Parameters**

| Technical Parameters            | G12025FA      | G12035FA      |  |
|---------------------------------|---------------|---------------|--|
| Power                           | 12000W-60000W | 12000W-60000W |  |
| Processing format (L*W)         | 12100*2500mm  | 12100*3500mm  |  |
| X/Y-axis positioning accuracy   | ±0.05mm/m     | ±0.05mm/m     |  |
| X/Y-axis repositioning accuracy | ±0.05mm       | ±0.05mm       |  |
| Max. Linkage Speed              | 80m/min       | 60m/min       |  |
| Max. Linkage Acceleration       | 0.5G          | 0.5G          |  |
| Optional Length                 | 16m/:         | 16m/26m       |  |
| Optional Bevel Cutting          | 12000-4       | 12000-40000W  |  |

\* Machine appearance, technical parameters, function de