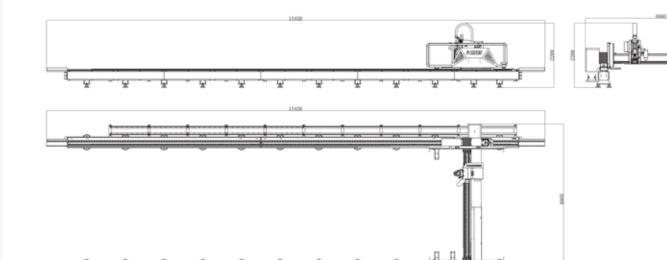

#### **:::** Cutting Samples

Machine Foundation

#### **Technical Parameters**

| Technical Parameters            | G12025FA      | G12035FA      |  |
|---------------------------------|---------------|---------------|--|
| Power                           | 12000W-60000W | 12000W-60000W |  |
| Processing format (L*W)         | 12100*2500mm  | 12100*3500mm  |  |
| X/Y-axis positioning accuracy   | ±0.05mm/m     | ±0.05mm/m     |  |
| X/Y-axis repositioning accuracy | ±0.05mm       | ±0.05mm       |  |
| Max. Linkage Speed              | 80m/min       | 60m/min       |  |
| Max. Linkage Acceleration       | 0.5G          | 0.5G          |  |
| Optional Length                 | 16m/:         | 16m/26m       |  |
| Optional Bevel Cutting          | 12000-4       | 12000-40000W  |  |