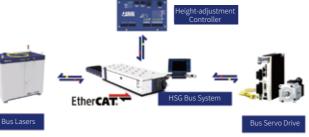

#### **HSG Bus-based Control System**

Segmented Splicing Machine Bed

• The machine bed is made of several

as needed for infinite splicing

• Cutting large-format sheet will be

machine beds.

easily handled.

sections and allows to be customized

- EtherCAT bus high-speed response with strong anti-interference capability and simple electrical maintenance.
- Support absolute value and continue in outage and at the break-point for convenient remote diagnosis and servo adjustment.
- Automatic management of machine maintenance, core components are monitored in real time for easy and maintenance reminded on a regular basis.