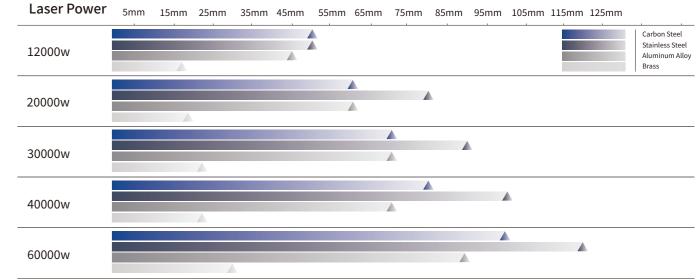

arance, technical parameters, function description, data comparison shown in this page are from HSG in-house laboratory. All testing results and experimental data shall be subject to real machine.

#### Bus Follow-up Response Technology

- High sensitivity detection of striker plate.
- High speed follow of vibrating sheet.
- Automatic obstacle avoidance.

#### **Production Process Database**

- Users can invoke cutting technology from the database when cutting sheet of different materials and thickness.
- Fly cutting of thin sheet.
- Edge searching for round disc.
- Nano microjoining.



# Process Various Types of Bevels (Available: BEVEL GFA)

• P series cutting head with AlphaT bus system can realize 0-45°bevel cutting, including V bevels, X bevels, Y bevels etc.

#### Cutting Capacity