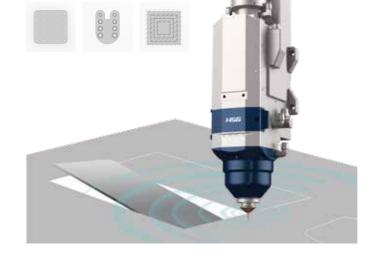

## High-power Large-format Laser Cutting Machine

#### **HSG Bus-based Control System**

Segmented Splicing Machine Bed

• The machine bed is made of several

as needed for infinite splicing

• Cutting large-format sheet will be

machine beds.

easily handled.

sections and allows to be customized