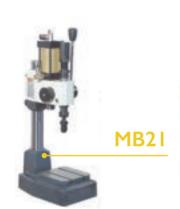

Kit Use Automator dot peen marker easyly in both toolstand and portable mode

# **SCRIBE**





New small, compact and silent scribe machine The best balance quality/price!



















# ROLL STAMPING

#### MB71 UE

Electric unit for integration



#### MB4I

A wide choice of models to mark on the circumferences, without crash logos signs and numbers







Manual, electric and electro-pneumatic versions for marking medium diameters up to 110 mm.









#### **MB76 EP 90°**

Continuous marking on Hexagonal Bars. A wide choice of models to mark on circumferences with 100 % uptime, ease of use for marking logos or numbers





Marking diameters up to 600 mm. Models available in electric and electric-pneumatic versions.



...the best solution for round!

# **IMPACT**

































Easy marking in ONE MOTION!

#### **ACCESSORIES**











#### **TRACEABILITY**

# MARK, READ, TRACK.



OR code



Data matrix



Barcode

































































































































#### THE BIGGEST MARKING FAMILY IN THE WORLD.



AUTOMATOR AMERICA INC - 475 Douglas Ave., Ste. B, Chillicothe, Ohio 45601. USA info.am@automator.com - Ph +1 (740) 983 0157 AUTOMATOR CANADA INC - 2170 Lakeshore Rd. Burlington Ontario, L7R 1A6 CANADA info.ca@automator.com - Ph: +1 (905) 407 8770