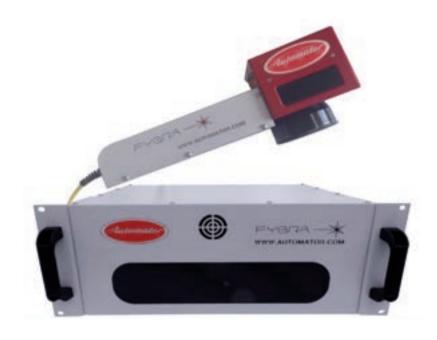

#### **FYBRA**<sup>TM</sup>

- In the MarkAlone™ mode, no pc is needed
- Always the right focus with our Automatic FocusFinder™
- Get deeper marking in a variety of environments
- Power range 22 33 54W

#### **FocusFinder**<sup>TM</sup>

Automatically set focal height between lens and your part