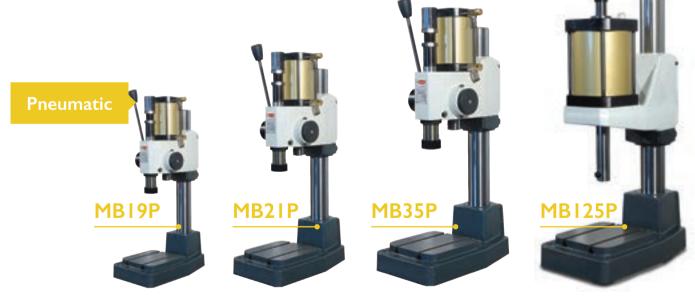

tor dot peen marker easyly in both toolstand and portable mode

# **SCRIBE**





New small, compact and silent scribe machine The best balance quality/price!



















# ROLL STAMPING

#### MB71 UE

Electric unit for integration



#### MB4I

A wide choice of models to mark on the circumferences, without crash logos signs and numbers







Manual, electric and electro-pneumatic versions for marking medium diameters up to 110 mm.









#### **MB76 EP 90°**

Continuous marking on Hexagonal Bars. A wide choice of models to mark on circumferences with 100 % uptime, ease of use for marking logos or numbers





Marking diameters up to 600 mm. Models available in electric and electric-pneumatic versions.



...the best solution for round!

# **IMPACT**

































Easy marking in ONE MOTION!

#### **ACCESSORIES**











#### **TRACEABILITY**

# MARK, READ, TRACK.



OR code



Data matrix



Barcode

































































































































#### THE BIGGEST MARKING FAMILY IN THE WORLD.



AUTOMATOR AMERICA INC - 475 Douglas Ave., Ste. B, Chillicothe, Ohio 45601. USA info.am@automator.com - Ph +1 (740) 983 0157 AUTOMATOR CANADA INC - 2170 Lakeshore Rd. Burlington Ontario, L7R 1A6 CANADA info.ca@automator.com - Ph: +1 (905) 407 8770