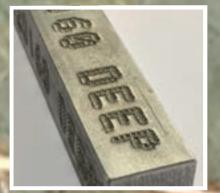

#### **FYBRA**<sup>TM</sup>

- In the MarkAlone™ mode, no pc is needed
- Always the right focus with our Automatic FocusFinder™
- Get deeper marking in a variety of environments
- Power range 22 33 54W