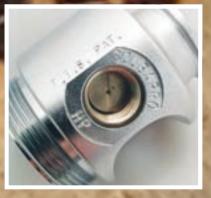

#### MB4I

A wide choice of models to mark on the circumferences, without crash logos signs and numbers

Manual, electric and electro-pneumatic versions for marking medium diameters up to 110 mm.