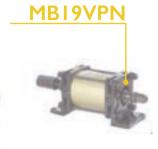

ble Kit Use Automator dot peen marker easyly in both toolstand and portable mode

# **SCRIBE**





New small, compact and silent scribe machine The best balance quality/price!



















# ROLL STAMPING

#### MB71 UE

Electric unit for integration



#### MB4I

A wide choice of models to mark on the circumferences, without crash logos signs and numbers







Manual, electric and electro-pneumatic versions for marking medium diameters up to 110 mm.









#### **MB76 EP 90°**

Continuous marking on Hexagonal Bars. A wide choice of models to mark on circumferences with 100 % uptime, ease of use for marking logos or numbers





Marking diameters up to 600 mm. Models available in electric and electric-pneumatic versions.



...the best solution for round!

# **IMPACT**

































Easy marking in ONE MOTION!

#### **ACCESSORIES**











#### **TRACEABILITY**

# MARK, READ, TRACK.



OR code



Data matrix



Barcode

































































































































#### THE BIGGEST MARKING FAMILY IN THE WORLD.



AUTOMATOR AMERICA INC - 475 Douglas Ave., Ste. B, Chillicothe, Ohio 45601. USA info.am@automator.com - Ph +1 (740) 983 0157 AUTOMATOR CANADA INC - 2170 Lakeshore Rd. Burlington Ontario, L7R 1A6 CANADA info.ca@automator.com - Ph: +1 (905) 407 8770