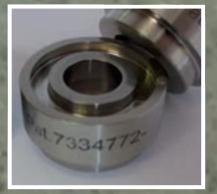

#### **MB76 EP 90°**

Continuous marking on Hexagonal Bars. A wide choice of models to mark on circumferences with 100 % uptime, ease of use for marking logos or numbers

Marking diameters up to 600 mm. Models available in electric and electric-pneumatic versions.