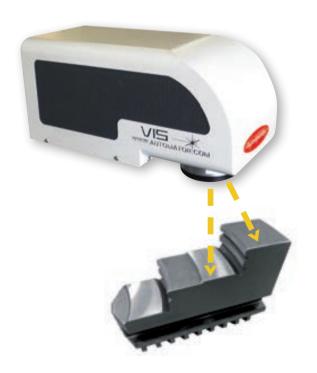

#### Ask us how to SAVE US\$6300 with the VIS!

#### nanoVISII

- aWave<sup>TM</sup> laser marking products
- Get results comparable to much more expensive unit.
- A wide variety of materials, such as Plastics, Metals Anodized, Ceramics and much more
- Easy preliminary diagnosis LED system

- The most versatile, easy to use and plug-and-play
- In Mark-alone<sup>™</sup> mode, no pc is needed
- A COMPLETE SOLUTION IN A SINGLE box, NO SEPARATE CONTROLLER!