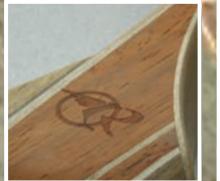

Electric unit for integration



#### MB4I

A wide choice of models to mark on the circumferences, without crash logos signs and numbers







Manual, electric and electro-pneumatic versions for marking medium diameters up to 110 mm.









#### **MB76 EP 90°**

Continuous marking on Hexagonal Bars. A wide choice of models to mark on circumferences with 100 % uptime, ease of use for marking logos or numbers





Marking diameters up to 600 mm. Models available in electric and electric-pneumatic versions.



...the best solution for round!

# **IMPACT**

































Easy marking in ONE MOTION!

#### **ACCESSORIES**











#### **TRACEABILITY**

# MARK, READ, TRACK.



OR code



Data matrix



Barcode

































































































































#### THE BIGGEST MARKING FAMILY IN THE WORLD.



AUTOMATOR AMERICA INC - 475 Douglas Ave., Ste. B, Chillicothe, Ohio 45601. USA info.am@automator.com - Ph +1 (740) 983 0157 AUTOMATOR CANADA INC - 2170 Lakeshore Rd. Burlington Ontario, L7R 1A6 CANADA info.ca@automator.com - Ph: +1 (905) 407 8770