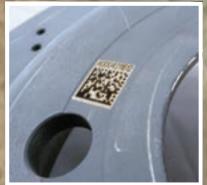

1 UE

Electric unit for integration



#### MB4I

A wide choice of models to mark on the circumferences, without crash logos signs and numbers







Manual, electric and electro-pneumatic versions for marking medium diameters up to 110 mm.









#### **MB76 EP 90°**

Continuous marking on Hexagonal Bars. A wide choice of models to mark on circumferences with 100 % uptime, ease of use for marking logos or numbers





Marking diameters up to 600 mm. Models available in electric and electric-pneumatic versions.



...the best solution for round!

# **IMPACT**

































Easy marking in ONE MOTION!

#### **ACCESSORIES**











#### **TRACEABILITY**

# MARK, READ, TRACK.



OR code



Data matrix



Barcode

































































































































#### THE BIGGEST MARKING FAMILY IN THE WORLD.



AUTOMATOR AMERICA INC - 475 Douglas Ave., Ste. B, Chillicothe, Ohio 45601. USA info.am@automator.com - Ph +1 (740) 983 0157 AUTOMATOR CANADA INC - 2170 Lakeshore Rd. Burlington Ontario, L7R 1A6 CANADA info.ca@automator.com - Ph: +1 (905) 407 8770