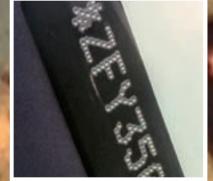

integration



#### MB4I

A wide choice of models to mark on the circumferences, without crash logos signs and numbers







Manual, electric and electro-pneumatic versions for marking medium diameters up to 110 mm.









#### **MB76 EP 90°**

Continuous marking on Hexagonal Bars. A wide choice of models to mark on circumferences with 100 % uptime, ease of use for marking logos or numbers





Marking diameters up to 600 mm. Models available in electric and electric-pneumatic versions.



...the best solution for round!

# **IMPACT**

































Easy marking in ONE MOTION!

#### **ACCESSORIES**











#### **TRACEABILITY**

# MARK, READ, TRACK.



OR code



Data matrix



Barcode

































































































































#### THE BIGGEST MARKING FAMILY IN THE WORLD.



AUTOMATOR AMERICA INC - 475 Douglas Ave., Ste. B, Chillicothe, Ohio 45601. USA info.am@automator.com - Ph +1 (740) 983 0157 AUTOMATOR CANADA INC - 2170 Lakeshore Rd. Burlington Ontario, L7R 1A6 CANADA info.ca@automator.com - Ph: +1 (905) 407 8770