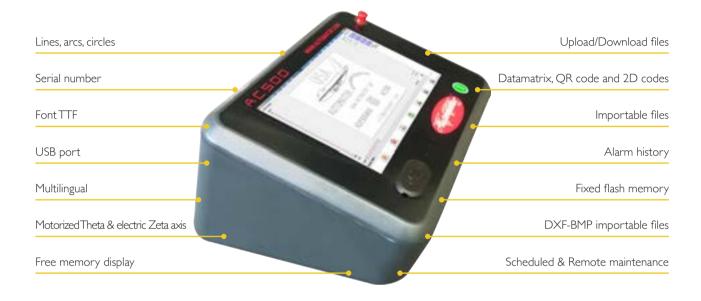

#### **AC500**

# New universal and full optional

A 7" touch screen user interface makes the extensive features of the software easy to access. For the first time, marking technology has reached the ultimate in capabilities and intuitive simplicity.

The AC500 controller can be used with a PC or alone with the special Automator MarkAloneTM
Up to 8 programs management.