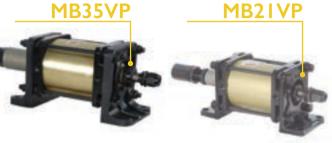

tible Kit Use Automator dot peen marker easyly in both toolstand and portable mode

# **SCRIBE**





New small, compact and silent scribe machine The best balance quality/price!



















# ROLL STAMPING

#### MB71 UE

Electric unit for integration



#### MB4I

A wide choice of models to mark on the circumferences, without crash logos signs and numbers







Manual, electric and electro-pneumatic versions for marking medium diameters up to 110 mm.









#### **MB76 EP 90°**

Continuous marking on Hexagonal Bars. A wide choice of models to mark on circumferences with 100 % uptime, ease of use for marking logos or numbers





Marking diameters up to 600 mm. Models available in electric and electric-pneumatic versions.



...the best solution for round!

# **IMPACT**

































Easy marking in ONE MOTION!

#### **ACCESSORIES**











#### **TRACEABILITY**

# MARK, READ, TRACK.



OR code



Data matrix



Barcode

































































































































#### THE BIGGEST MARKING FAMILY IN THE WORLD.



AUTOMATOR AMERICA INC - 475 Douglas Ave., Ste. B, Chillicothe, Ohio 45601. USA info.am@automator.com - Ph +1 (740) 983 0157 AUTOMATOR CANADA INC - 2170 Lakeshore Rd. Burlington Ontario, L7R 1A6 CANADA info.ca@automator.com - Ph: +1 (905) 407 8770