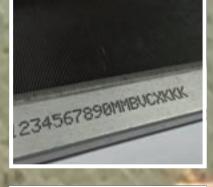

hoice of models to mark on the circumferences, without crash logos signs and numbers







Manual, electric and electro-pneumatic versions for marking medium diameters up to 110 mm.









#### **MB76 EP 90°**

Continuous marking on Hexagonal Bars. A wide choice of models to mark on circumferences with 100 % uptime, ease of use for marking logos or numbers





Marking diameters up to 600 mm. Models available in electric and electric-pneumatic versions.



...the best solution for round!

# **IMPACT**

































Easy marking in ONE MOTION!

#### **ACCESSORIES**











#### **TRACEABILITY**

# MARK, READ, TRACK.



OR code



Data matrix



Barcode

































































































































#### THE BIGGEST MARKING FAMILY IN THE WORLD.



AUTOMATOR AMERICA INC - 475 Douglas Ave., Ste. B, Chillicothe, Ohio 45601. USA info.am@automator.com - Ph +1 (740) 983 0157 AUTOMATOR CANADA INC - 2170 Lakeshore Rd. Burlington Ontario, L7R 1A6 CANADA info.ca@automator.com - Ph: +1 (905) 407 8770