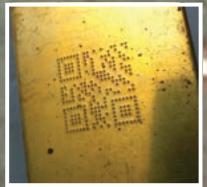

/price!



















# ROLL STAMPING

#### MB71 UE

Electric unit for integration



#### MB4I

A wide choice of models to mark on the circumferences, without crash logos signs and numbers







Manual, electric and electro-pneumatic versions for marking medium diameters up to 110 mm.









#### **MB76 EP 90°**

Continuous marking on Hexagonal Bars. A wide choice of models to mark on circumferences with 100 % uptime, ease of use for marking logos or numbers





Marking diameters up to 600 mm. Models available in electric and electric-pneumatic versions.



...the best solution for round!

# **IMPACT**

































Easy marking in ONE MOTION!

#### **ACCESSORIES**











#### **TRACEABILITY**

# MARK, READ, TRACK.



OR code



Data matrix



Barcode

































































































































#### THE BIGGEST MARKING FAMILY IN THE WORLD.



AUTOMATOR AMERICA INC - 475 Douglas Ave., Ste. B, Chillicothe, Ohio 45601. USA info.am@automator.com - Ph +1 (740) 983 0157 AUTOMATOR CANADA INC - 2170 Lakeshore Rd. Burlington Ontario, L7R 1A6 CANADA info.ca@automator.com - Ph: +1 (905) 407 8770