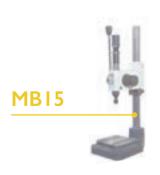

Use Automator dot peen marker easyly in both toolstand and portable mode

# **SCRIBE**





New small, compact and silent scribe machine The best balance quality/price!



















# ROLL STAMPING

#### MB71 UE

Electric unit for integration



#### MB4I

A wide choice of models to mark on the circumferences, without crash logos signs and numbers







Manual, electric and electro-pneumatic versions for marking medium diameters up to 110 mm.









#### **MB76 EP 90°**

Continuous marking on Hexagonal Bars. A wide choice of models to mark on circumferences with 100 % uptime, ease of use for marking logos or numbers





Marking diameters up to 600 mm. Models available in electric and electric-pneumatic versions.



...the best solution for round!

# **IMPACT**

































Easy marking in ONE MOTION!

#### **ACCESSORIES**











#### **TRACEABILITY**

# MARK, READ, TRACK.



OR code



Data matrix



Barcode

































































































































#### THE BIGGEST MARKING FAMILY IN THE WORLD.



AUTOMATOR AMERICA INC - 475 Douglas Ave., Ste. B, Chillicothe, Ohio 45601. USA info.am@automator.com - Ph +1 (740) 983 0157 AUTOMATOR CANADA INC - 2170 Lakeshore Rd. Burlington Ontario, L7R 1A6 CANADA info.ca@automator.com - Ph: +1 (905) 407 8770