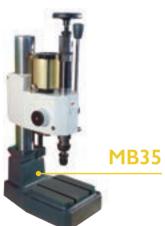

e Kit Use Automator dot peen marker easyly in both toolstand and portable mode

# **SCRIBE**





New small, compact and silent scribe machine The best balance quality/price!



















# ROLL STAMPING

#### MB71 UE

Electric unit for integration



#### MB4I

A wide choice of models to mark on the circumferences, without crash logos signs and numbers







Manual, electric and electro-pneumatic versions for marking medium diameters up to 110 mm.









#### **MB76 EP 90°**

Continuous marking on Hexagonal Bars. A wide choice of models to mark on circumferences with 100 % uptime, ease of use for marking logos or numbers





Marking diameters up to 600 mm. Models available in electric and electric-pneumatic versions.



...the best solution for round!

# **IMPACT**

































Easy marking in ONE MOTION!

#### **ACCESSORIES**











#### **TRACEABILITY**

# MARK, READ, TRACK.



OR code



Data matrix



Barcode

































































































































#### THE BIGGEST MARKING FAMILY IN THE WORLD.



AUTOMATOR AMERICA INC - 475 Douglas Ave., Ste. B, Chillicothe, Ohio 45601. USA info.am@automator.com - Ph +1 (740) 983 0157 AUTOMATOR CANADA INC - 2170 Lakeshore Rd. Burlington Ontario, L7R 1A6 CANADA info.ca@automator.com - Ph: +1 (905) 407 8770