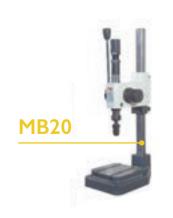

e Automator dot peen marker easyly in both toolstand and portable mode

# **SCRIBE**





New small, compact and silent scribe machine The best balance quality/price!



















# ROLL STAMPING

#### MB71 UE

Electric unit for integration



#### MB4I

A wide choice of models to mark on the circumferences, without crash logos signs and numbers







Manual, electric and electro-pneumatic versions for marking medium diameters up to 110 mm.









#### **MB76 EP 90°**

Continuous marking on Hexagonal Bars. A wide choice of models to mark on circumferences with 100 % uptime, ease of use for marking logos or numbers





Marking diameters up to 600 mm. Models available in electric and electric-pneumatic versions.



...the best solution for round!

# **IMPACT**

































Easy marking in ONE MOTION!

#### **ACCESSORIES**











#### **TRACEABILITY**

# MARK, READ, TRACK.



OR code



Data matrix



Barcode

































































































































#### THE BIGGEST MARKING FAMILY IN THE WORLD.



AUTOMATOR AMERICA INC - 475 Douglas Ave., Ste. B, Chillicothe, Ohio 45601. USA info.am@automator.com - Ph +1 (740) 983 0157 AUTOMATOR CANADA INC - 2170 Lakeshore Rd. Burlington Ontario, L7R 1A6 CANADA info.ca@automator.com - Ph: +1 (905) 407 8770