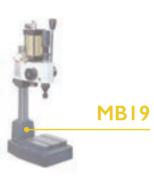

t Use Automator dot peen marker easyly in both toolstand and portable mode

# **SCRIBE**





New small, compact and silent scribe machine The best balance quality/price!



















# ROLL STAMPING

#### MB71 UE

Electric unit for integration



#### MB4I

A wide choice of models to mark on the circumferences, without crash logos signs and numbers







Manual, electric and electro-pneumatic versions for marking medium diameters up to 110 mm.









#### **MB76 EP 90°**

Continuous marking on Hexagonal Bars. A wide choice of models to mark on circumferences with 100 % uptime, ease of use for marking logos or numbers





Marking diameters up to 600 mm. Models available in electric and electric-pneumatic versions.



...the best solution for round!

# **IMPACT**

































Easy marking in ONE MOTION!

#### **ACCESSORIES**











#### **TRACEABILITY**

# MARK, READ, TRACK.



OR code



Data matrix



Barcode

































































































































#### THE BIGGEST MARKING FAMILY IN THE WORLD.



AUTOMATOR AMERICA INC - 475 Douglas Ave., Ste. B, Chillicothe, Ohio 45601. USA info.am@automator.com - Ph +1 (740) 983 0157 AUTOMATOR CANADA INC - 2170 Lakeshore Rd. Burlington Ontario, L7R 1A6 CANADA info.ca@automator.com - Ph: +1 (905) 407 8770