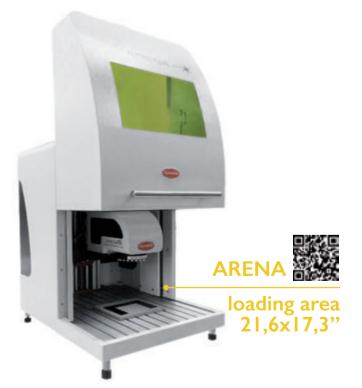

#### Available for all Automator lasers

- Automated door and electric Z axis
- Large inspection window, large marking area, small footprint
- T-Slot base for easily mounting fixtures

Options: Rotary Axis, Programmable Z Axis and Automatic FocusFinder™ A wide range of loading area sizes