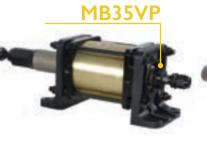

ertible Kit Use Automator dot peen marker easyly in both toolstand and portable mode

# **SCRIBE**





New small, compact and silent scribe machine The best balance quality/price!



















# ROLL STAMPING

#### MB71 UE

Electric unit for integration



#### MB4I

A wide choice of models to mark on the circumferences, without crash logos signs and numbers







Manual, electric and electro-pneumatic versions for marking medium diameters up to 110 mm.









#### **MB76 EP 90°**

Continuous marking on Hexagonal Bars. A wide choice of models to mark on circumferences with 100 % uptime, ease of use for marking logos or numbers





Marking diameters up to 600 mm. Models available in electric and electric-pneumatic versions.



...the best solution for round!

# **IMPACT**

































Easy marking in ONE MOTION!

#### **ACCESSORIES**











#### **TRACEABILITY**

# MARK, READ, TRACK.



OR code



Data matrix



Barcode

































































































































#### THE BIGGEST MARKING FAMILY IN THE WORLD.



AUTOMATOR AMERICA INC - 475 Douglas Ave., Ste. B, Chillicothe, Ohio 45601. USA info.am@automator.com - Ph +1 (740) 983 0157 AUTOMATOR CANADA INC - 2170 Lakeshore Rd. Burlington Ontario, L7R 1A6 CANADA info.ca@automator.com - Ph: +1 (905) 407 8770