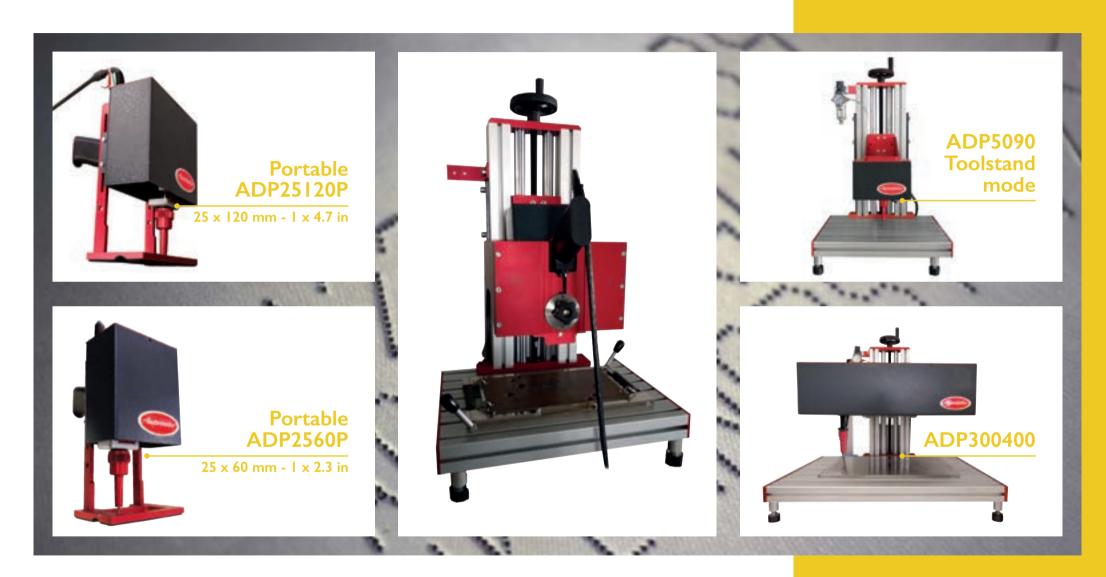

# **DOT PEEN**

ADP Convertible Kit Use Automator dot peen marker easyly in both toolstand and portable mode