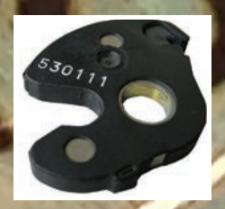

STAMPING

#### MB71 UE

Electric unit for integration



#### MB4I

A wide choice of models to mark on the circumferences, without crash logos signs and numbers







Manual, electric and electro-pneumatic versions for marking medium diameters up to 110 mm.









#### **MB76 EP 90°**

Continuous marking on Hexagonal Bars. A wide choice of models to mark on circumferences with 100 % uptime, ease of use for marking logos or numbers





Marking diameters up to 600 mm. Models available in electric and electric-pneumatic versions.



...the best solution for round!

# **IMPACT**

































Easy marking in ONE MOTION!

#### **ACCESSORIES**











#### **TRACEABILITY**

# MARK, READ, TRACK.



OR code



Data matrix



Barcode

































































































































#### THE BIGGEST MARKING FAMILY IN THE WORLD.



AUTOMATOR AMERICA INC - 475 Douglas Ave., Ste. B, Chillicothe, Ohio 45601. USA info.am@automator.com - Ph +1 (740) 983 0157 AUTOMATOR CANADA INC - 2170 Lakeshore Rd. Burlington Ontario, L7R 1A6 CANADA info.ca@automator.com - Ph: +1 (905) 407 8770