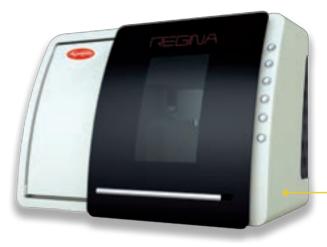

no pc is needed
- A COMPLETE SOLUTION IN A SINGLE box, NO SEPARATE CONTROLLER!















#### **FYBRA**<sup>TM</sup>

- In the MarkAlone™ mode, no pc is needed
- Always the right focus with our Automatic FocusFinder™
- Get deeper marking in a variety of environments
- Power range 22 33 54W



#### **FocusFinder**<sup>TM</sup>

Automatically set focal height between lens and your part





# Make any Automator laser a Class I marking STATION

Automator enclosures are elegant in form and function:

#### Available for all Automator lasers

- Automated door and electric Z axis
- Large inspection window, large marking area, small footprint
- T-Slot base for easily mounting fixtures

Options: Rotary Axis, Programmable Z Axis and Automatic FocusFinder™ A wide range of loading area sizes





REGINA loading area 15,7×15,7"





# **LASER**



...and also customised models!

#### **AC500**

# New universal and full optional

A 7" touch screen user interface makes the extensive features of the software easy to access. For the first time, marking technology has reached the ultimate in capabilities and intuitive simplicity.







The AC500 controller can be used with a PC or alone with the special Automator MarkAloneTM
Up to 8 programs management.

# External optional communications







(\*) All listed brands are registered and property of thei company

#### For all models









#### For all models



#### AC250

# Universal and affordable

The AC250 controller can operate as a slave to a local PC or you can download up to eight patterns to the controller's on-board memory