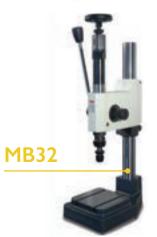

Automator dot peen marker easyly in both toolstand and portable mode

# **SCRIBE**





New small, compact and silent scribe machine The best balance quality/price!



















# ROLL STAMPING

#### MB71 UE

Electric unit for integration



#### MB4I

A wide choice of models to mark on the circumferences, without crash logos signs and numbers







Manual, electric and electro-pneumatic versions for marking medium diameters up to 110 mm.









#### **MB76 EP 90°**

Continuous marking on Hexagonal Bars. A wide choice of models to mark on circumferences with 100 % uptime, ease of use for marking logos or numbers





Marking diameters up to 600 mm. Models available in electric and electric-pneumatic versions.



...the best solution for round!

# **IMPACT**

































Easy marking in ONE MOTION!

#### **ACCESSORIES**











#### **TRACEABILITY**

# MARK, READ, TRACK.



OR code



Data matrix



Barcode

































































































































#### THE BIGGEST MARKING FAMILY IN THE WORLD.



AUTOMATOR AMERICA INC - 475 Douglas Ave., Ste. B, Chillicothe, Ohio 45601. USA info.am@automator.com - Ph +1 (740) 983 0157 AUTOMATOR CANADA INC - 2170 Lakeshore Rd. Burlington Ontario, L7R 1A6 CANADA info.ca@automator.com - Ph: +1 (905) 407 8770