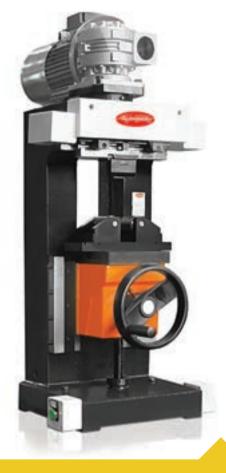

# ROLL STAMPING

#### MB4I

A wide choice of models to mark on the circumferences, without crash logos signs and numbers

Manual, electric and electro-pneumatic versions for marking medium diameters up to 110 mm.

#### **MB76 EP 90°**

Continuous marking on Hexagonal Bars. A wide choice of models to mark on circumferences with 100 % uptime, ease of use for marking logos or numbers

Marking diameters up to 600 mm. Models available in electric and electric-pneumatic versions.