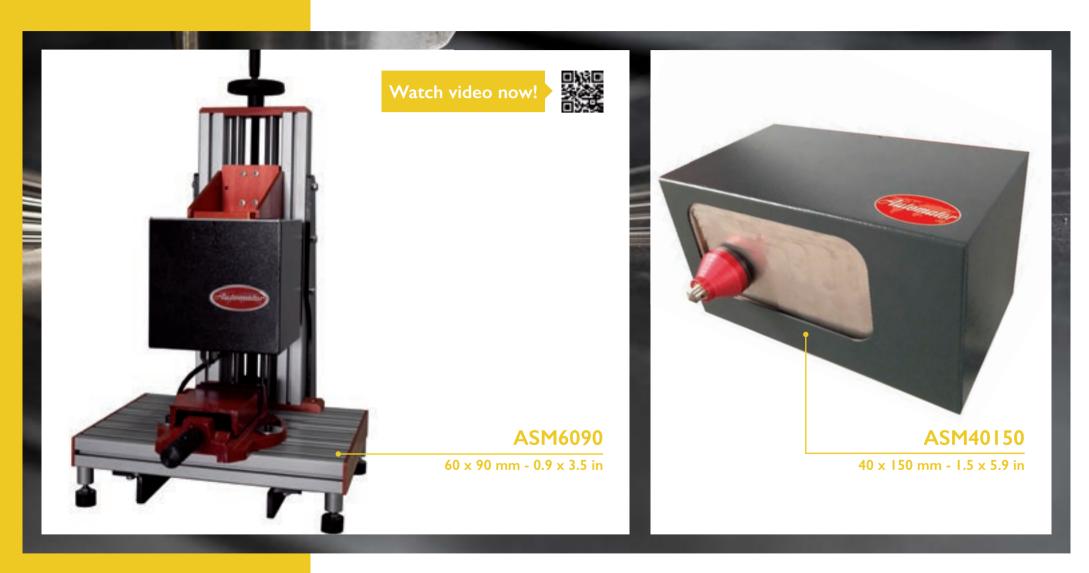

ment.

# External optional communications







(\*) All listed brands are registered and property of thei company

#### For all models









#### For all models



#### AC250

# Universal and affordable

The AC250 controller can operate as a slave to a local PC or you can download up to eight patterns to the controller's on-board memory and processor to operate without a PC in our proprietary MarkAlone™





The AC500 controller can be used with a PC or alone with the special Automator MarkAloneTM
Up to 8 programs management.

# **DOT PEEN**





Marking flexibility: logos, drawings, serial numbers, text, arc text, marking preview and much more then that.



# **DOT PEEN**



ADP Convertible Kit Use Automator dot peen marker easyly in both toolstand and portable mode

# **SCRIBE**





New small, compact and silent scribe machine The best balance quality/price!



















# ROLL STAMPING

#### MB71 UE

Electric unit for integration



#### MB4I

A wide choice of models to mark on the circumferences, without crash logos signs and numbers







Manual, electric and electro-pneumatic versions for marking medium diameters up to 110 mm.









#### **MB76 EP 90°**

Continuous marking on Hexagonal Bars. A wide choice of models to mark on circumferences with 100 % uptime, ease of use for marking logos or numbers





Marking diameters up to 600 mm. Models available in electric and electric-pneumatic versions.



...the best solution for round!

# **IMPACT**

































Easy marking in ONE MOTION!

#### **ACCESSORIES**











#### **TRACEABI