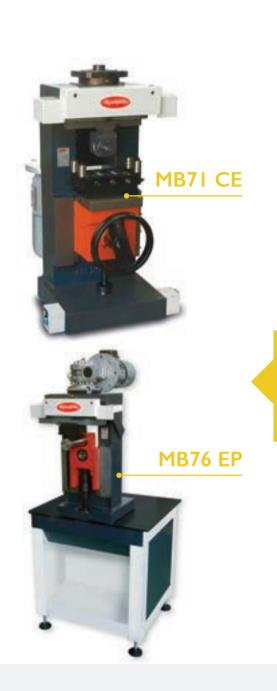

# ROLL STAMPING

#### MB71 UE

Electric unit for integration

#### **MB76 EP 90°**

Continuous marking on Hexagonal Bars. A wide choice of models to mark on circumferences with 100 % uptime, ease of use for marking logos or numbers

Marking diameters up to 600 mm. Models available in electric and electric-pneumatic versions.