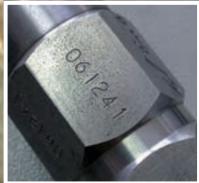

#### MB4I

A wide choice of models to mark on the circumferences, without crash logos signs and numbers

Manual, electric and electro-pneumatic versions for marking medium diameters up to 110 mm.

...the best solution for round!