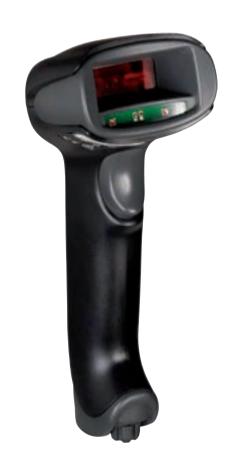

# **SCRIBE**





New small, compact and silent scribe machine The best balance quality/price!



















# ROLL STAMPING

#### MB71 UE

Electric unit for integration



#### MB4I

A wide choice of models to mark on the circumferences, without crash logos signs and numbers







Manual, electric and electro-pneumatic versions for marking medium diameters up to 110 mm.









#### **MB76 EP 90°**

Continuous marking on Hexagonal Bars. A wide choice of models to mark on circumferences with 100 % uptime, ease of use for marking logos or numbers





Marking diameters up to 600 mm. Models available in electric and electric-pneumatic versions.



...the best solution for round!

# **IMPACT**

































Easy marking in ONE MOTION!

#### **ACCESSORIES**











#### **TRACEABILITY**

# MARK, READ, TRACK.



OR code



Data matrix



Barcode

































































































































#### THE BIGGEST MARKING FAMILY IN THE WORLD.



AUTOMATOR AMERICA INC - 475 Douglas Ave., Ste. B, Chillicothe, Ohio 45601. USA info.am@automator.com - Ph +1 (740) 983 0157 AUTOMATOR CANADA INC - 2170 Lakeshore Rd. Burlington Ontario, L7R 1A6 CANADA info.ca@automator.com - Ph: +1 (905) 407 8770