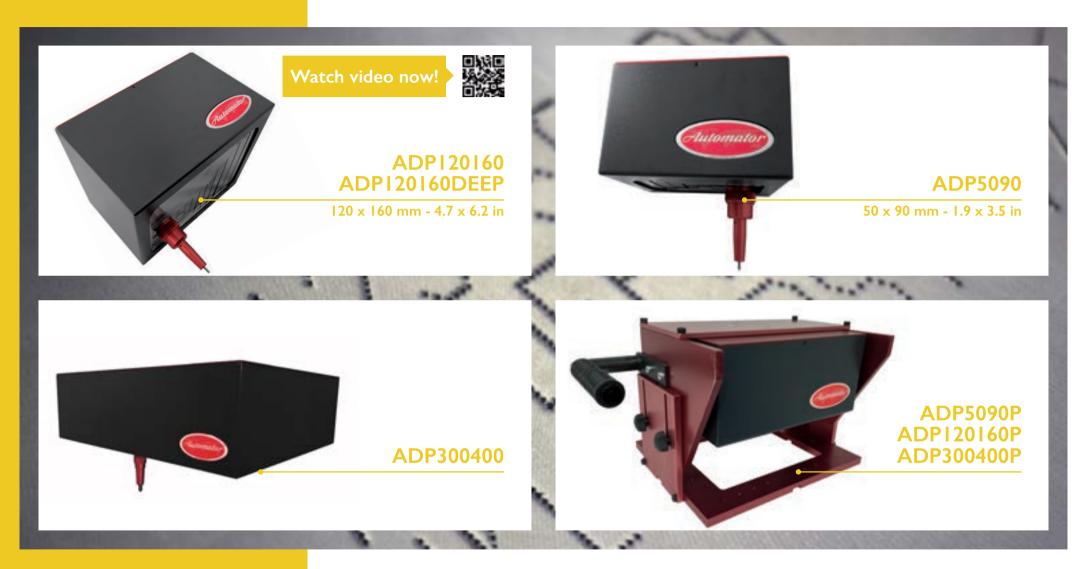

# **DOT PEEN**

Marking flexibility: logos, drawings, serial numbers, text, arc text, marking preview and much more then that.

# **DOT PEEN**

ADP Convertible Kit Use Automator dot peen marker easyly in both toolstand and portable mode