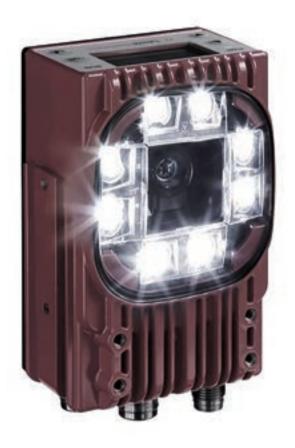

e

# **SCRIBE**





New small, compact and silent scribe machine The best balance quality/price!



















# ROLL STAMPING

#### MB71 UE

Electric unit for integration



#### MB4I

A wide choice of models to mark on the circumferences, without crash logos signs and numbers







Manual, electric and electro-pneumatic versions for marking medium diameters up to 110 mm.









#### **MB76 EP 90°**

Continuous marking on Hexagonal Bars. A wide choice of models to mark on circumferences with 100 % uptime, ease of use for marking logos or numbers





Marking diameters up to 600 mm. Models available in electric and electric-pneumatic versions.



...the best solution for round!

# **IMPACT**

































Easy marking in ONE MOTION!

#### **ACCESSORIES**











#### **TRACEABILITY**

# MARK, READ, TRACK.



OR code



Data matrix



Barcode

































































































































#### THE BIGGEST MARKING FAMILY IN THE WORLD.



AUTOMATOR AMERICA INC - 475 Douglas Ave., Ste. B, Chillicothe, Ohio 45601. USA info.am@automator.com - Ph +1 (740) 983 0157 AUTOMATOR CANADA INC - 2170 Lakeshore Rd. Burlington Ontario, L7R 1A6 CANADA info.ca@automator.com - Ph: +1 (905) 407 8770