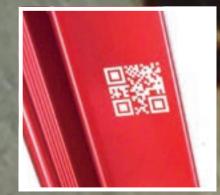

n



#### MB4I

A wide choice of models to mark on the circumferences, without crash logos signs and numbers







Manual, electric and electro-pneumatic versions for marking medium diameters up to 110 mm.









#### **MB76 EP 90°**

Continuous marking on Hexagonal Bars. A wide choice of models to mark on circumferences with 100 % uptime, ease of use for marking logos or numbers





Marking diameters up to 600 mm. Models available in electric and electric-pneumatic versions.



...the best solution for round!

# **IMPACT**

































Easy marking in ONE MOTION!

#### **ACCESSORIES**











#### **TRACEABILITY**

# MARK, READ, TRACK.



OR code



Data matrix



Barcode

































































































































#### THE BIGGEST MARKING FAMILY IN THE WORLD.



AUTOMATOR AMERICA INC - 475 Douglas Ave., Ste. B, Chillicothe, Ohio 45601. USA info.am@automator.com - Ph +1 (740) 983 0157 AUTOMATOR CANADA INC - 2170 Lakeshore Rd. Burlington Ontario, L7R 1A6 CANADA info.ca@automator.com - Ph: +1 (905) 407 8770