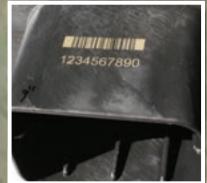

MB71 UE

Electric unit for integration



#### MB4I

A wide choice of models to mark on the circumferences, without crash logos signs and numbers







Manual, electric and electro-pneumatic versions for marking medium diameters up to 110 mm.









#### **MB76 EP 90°**

Continuous marking on Hexagonal Bars. A wide choice of models to mark on circumferences with 100 % uptime, ease of use for marking logos or numbers





Marking diameters up to 600 mm. Models available in electric and electric-pneumatic versions.



...the best solution for round!

# **IMPACT**

































Easy marking in ONE MOTION!

#### **ACCESSORIES**











#### **TRACEABILITY**

# MARK, READ, TRACK.



OR code



Data matrix



Barcode

































































































































#### THE BIGGEST MARKING FAMILY IN THE WORLD.



AUTOMATOR AMERICA INC - 475 Douglas Ave., Ste. B, Chillicothe, Ohio 45601. USA info.am@automator.com - Ph +1 (740) 983 0157 AUTOMATOR CANADA INC - 2170 Lakeshore Rd. Burlington Ontario, L7R 1A6 CANADA info.ca@automator.com - Ph: +1 (905) 407 8770