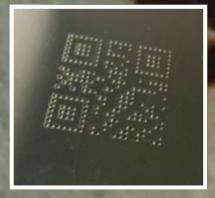

# ROLL STAMPING

#### MB71 UE

Electric unit for integration



#### MB4I

A wide choice of models to mark on the circumferences, without crash logos signs and numbers







Manual, electric and electro-pneumatic versions for marking medium diameters up to 110 mm.









#### **MB76 EP 90°**

Continuous marking on Hexagonal Bars. A wide choice of models to mark on circumferences with 100 % uptime, ease of use for marking logos or numbers





Marking diameters up to 600 mm. Models available in electric and electric-pneumatic versions.



...the best solution for round!

# **IMPACT**

































Easy marking in ONE MOTION!

#### **ACCESSORIES**











#### **TRACEABILITY**

# MARK, READ, TRACK.



OR code



Data matrix



Barcode

































































































































#### THE BIGGEST MARKING FAMILY IN THE WORLD.



AUTOMATOR AMERICA INC - 475 Douglas Ave., Ste. B, Chillicothe, Ohio 45601. USA info.am@automator.com - Ph +1 (740) 983 0157 AUTOMATOR CANADA INC - 2170 Lakeshore Rd. Burlington Ontario, L7R 1A6 CANADA info.ca@automator.com - Ph: +1 (905) 407 8770