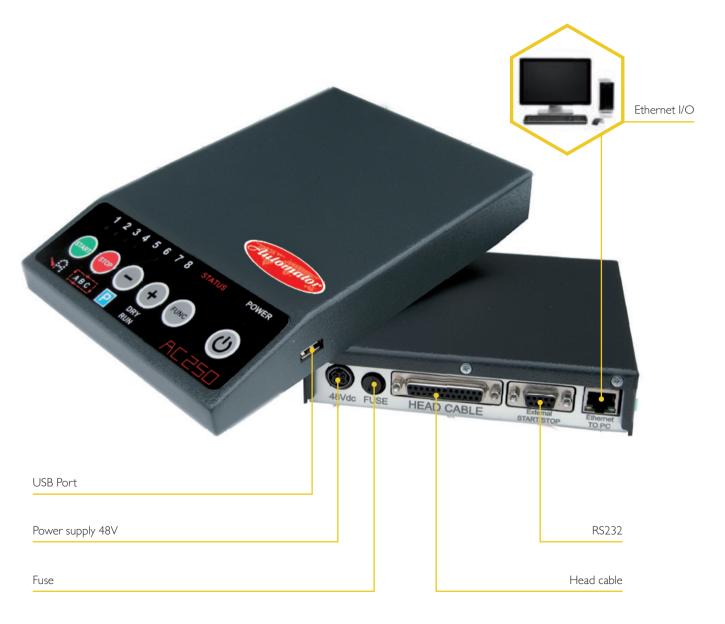

#### AC250

# Universal and affordable

The AC250 controller can operate as a slave to a local PC or you can download up to eight patterns to the controller's on-board memory and processor to operate without a PC in our proprietary MarkAlone™