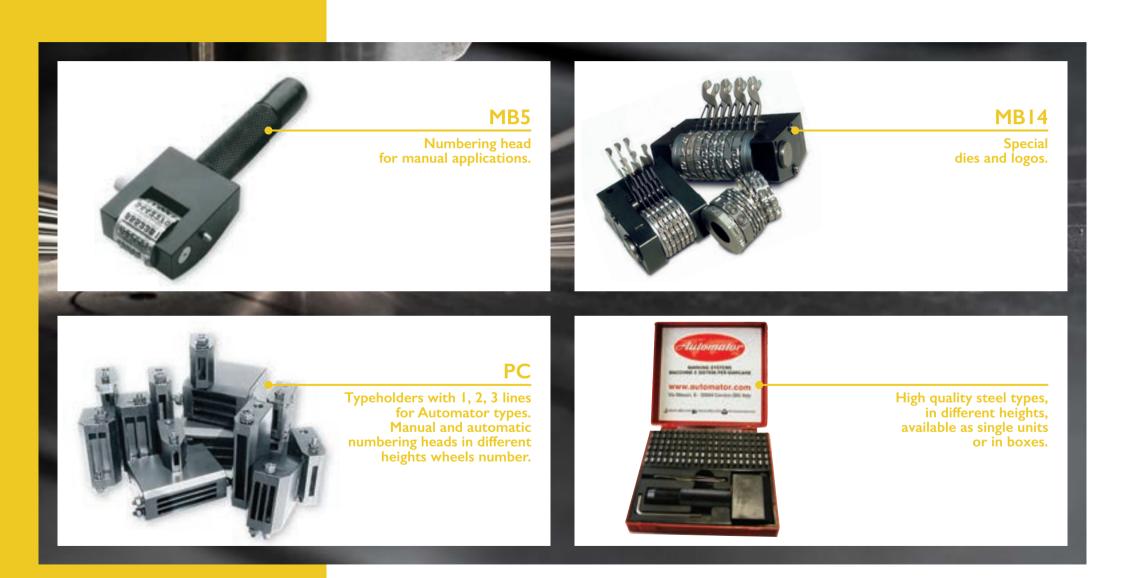

le mode

# **SCRIBE**





New small, compact and silent scribe machine The best balance quality/price!



















# ROLL STAMPING

#### MB71 UE

Electric unit for integration



#### MB4I

A wide choice of models to mark on the circumferences, without crash logos signs and numbers







Manual, electric and electro-pneumatic versions for marking medium diameters up to 110 mm.









#### **MB76 EP 90°**

Continuous marking on Hexagonal Bars. A wide choice of models to mark on circumferences with 100 % uptime, ease of use for marking logos or numbers





Marking diameters up to 600 mm. Models available in electric and electric-pneumatic versions.



...the best solution for round!

# **IMPACT**

































Easy marking in ONE MOTION!

#### **ACCESSORIES**











#### **TRACEABILITY**

# MARK, READ, TRACK.



OR code



Data matrix



Barcode

































































































































#### THE BIGGEST MARKING FAMILY IN THE WORLD.



AUTOMATOR AMERICA INC - 475 Douglas Ave., Ste. B, Chillicothe, Ohio 45601. USA info.am@automator.com - Ph +1 (740) 983 0157 AUTOMATOR CANADA INC - 2170 Lakeshore Rd. Burlington Ontario, L7R 1A6 CANADA info.ca@automator.com - Ph: +1 (905) 407 8770