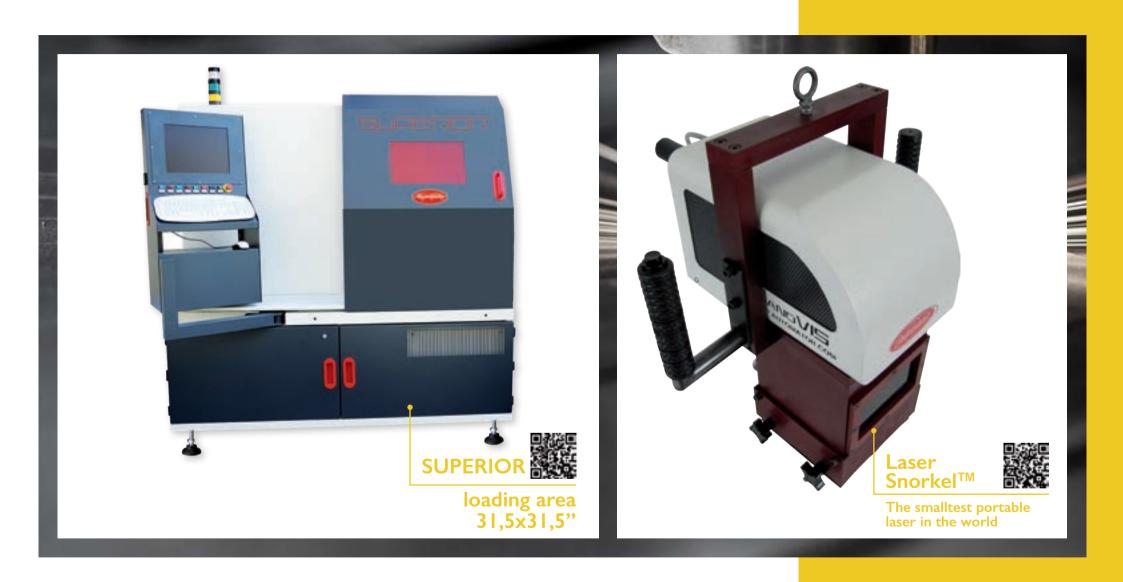

#### Available for all Automator lasers

- Automated door and electric Z axis
- Large inspection window, large marking area, small footprint
- T-Slot base for easily mounting fixtures

Options: Rotary Axis, Programmable Z Axis and Automatic FocusFinder™ A wide range of loading area sizes

REGINA loading area 15,7×15,7"