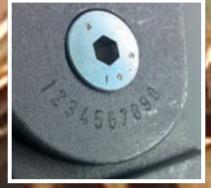

# ROLL STAMPING

#### MB4I

A wide choice of models to mark on the circumferences, without crash logos signs and numbers

Manual, electric and electro-pneumatic versions for marking medium diameters up to 110 mm.

#### **MB76 EP 90°**

Continuous marking on Hexagonal Bars. A wide choice of models to mark on circumferences with 100 % uptime, ease of use for marking logos or numbers

Marking diameters up to 600 mm. Models available in electric and electric-pneumatic versions.

...the best solution for round!