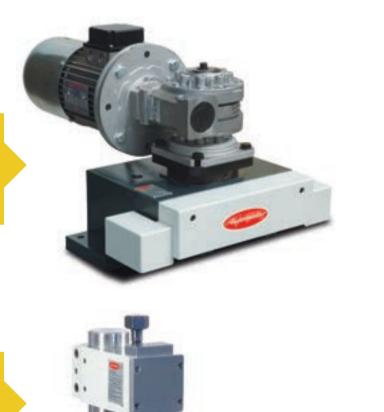

# ROLL STAMPING

#### MB4I

A wide choice of models to mark on the circumferences, without crash logos signs and numbers

Manual, electric and electro-pneumatic versions for marking medium diameters up to 110 mm.

#### **MB76 EP 90°**

Continuous marking on Hexagonal Bars. A wide choice of models to mark on circumferences with 100 % uptime, ease of use for marking logos or numbers

Marking diameters up to 600 mm. Models available in electric and electric-pneumatic versions.