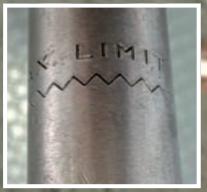

#### MB4I

A wide choice of models to mark on the circumferences, without crash logos signs and numbers

Manual, electric and electro-pneumatic versions for marking medium diameters up to 110 mm.