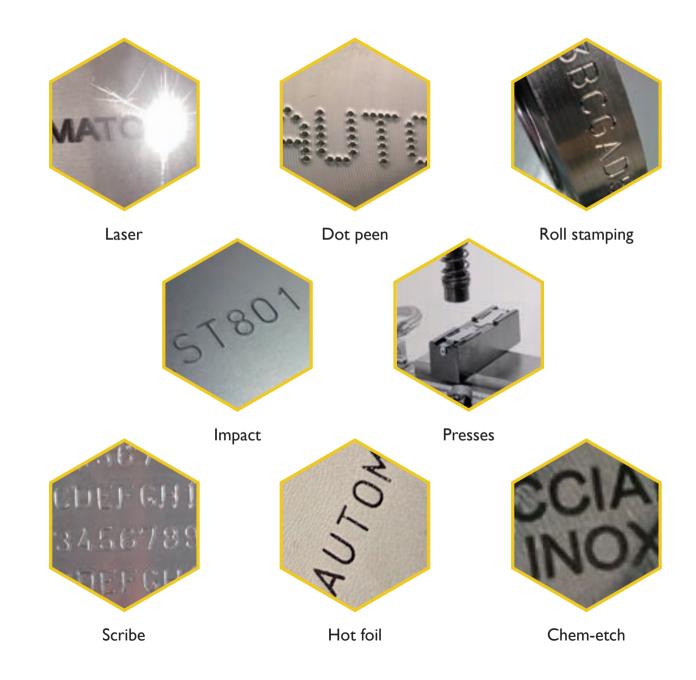

# **DOT PEEN**

Marking flexibility: logos, drawings, serial numbers, text, arc text, marking preview and much more then that.

# **SCRIBE**

New small, compact and silent scribe machine The best balance quality/price!

# ROLL STAMPING

# **IMPACT**

Easy marking in ONE MOTION!