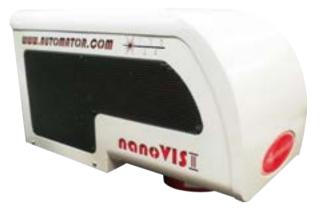

#### nanoVISII

- aWave<sup>TM</sup> laser marking products
- Get results comparable to much more expensive unit.
- A wide variety of materials, such as Plastics, Metals Anodized, Ceramics and much more
- Easy preliminary diagnosis LED system

- The most versatile, easy to use and plug-and-play
- In Mark-alone<sup>™</sup> mode, no pc is needed
- A COMPLETE SOLUTION IN A SINGLE box, NO SEPARATE CONTROLLER!