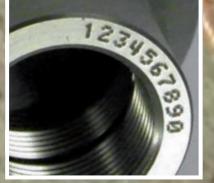

#### **MB76 EP 90°**

Continuous marking on Hexagonal Bars. A wide choice of models to mark on circumferences with 100 % uptime, ease of use for marking logos or numbers

Marking diameters up to 600 mm. Models available in electric and electric-pneumatic versions.

...the best solution for round!