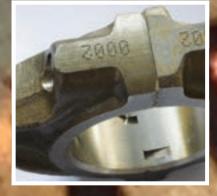

# ROLL STAMPING

#### MB71 UE

Electric unit for integration

#### MB4I

A wide choice of models to mark on the circumferences, without crash logos signs and numbers

Manual, electric and electro-pneumatic versions for marking medium diameters up to 110 mm.

#### **MB76 EP 90°**

Continuous marking on Hexagonal Bars. A wide choice of models to mark on circumferences with 100 % uptime, ease of use for marking logos or numbers

Marking diameters up to 600 mm. Models available in electric and electric-pneumatic versions.

...the best solution for round!