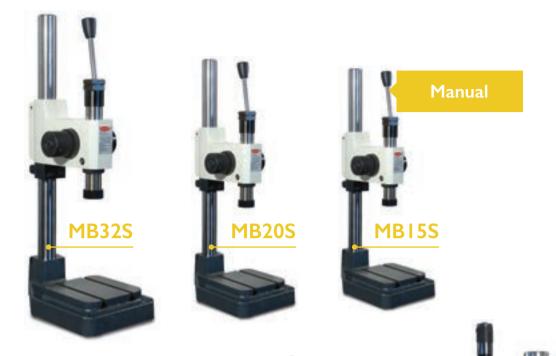

mator dot peen marker easyly in both toolstand and portable mode

# **SCRIBE**





New small, compact and silent scribe machine The best balance quality/price!



















# ROLL STAMPING

#### MB71 UE

Electric unit for integration



#### MB4I

A wide choice of models to mark on the circumferences, without crash logos signs and numbers







Manual, electric and electro-pneumatic versions for marking medium diameters up to 110 mm.









#### **MB76 EP 90°**

Continuous marking on Hexagonal Bars. A wide choice of models to mark on circumferences with 100 % uptime, ease of use for marking logos or numbers





Marking diameters up to 600 mm. Models available in electric and electric-pneumatic versions.



...the best solution for round!

# **IMPACT**

































Easy marking in ONE MOTION!

#### **ACCESSORIES**











#### **TRACEABILITY**

# MARK, READ, TRACK.



OR code



Data matrix



Barcode

































































































































#### THE BIGGEST MARKING FAMILY IN THE WORLD.



AUTOMATOR AMERICA INC - 475 Douglas Ave., Ste. B, Chillicothe, Ohio 45601. USA info.am@automator.com - Ph +1 (740) 983 0157 AUTOMATOR CANADA INC - 2170 Lakeshore Rd. Burlington Ontario, L7R 1A6 CANADA info.ca@automator.com - Ph: +1 (905) 407 8770