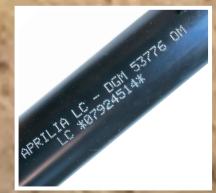

#### MB4I

A wide choice of models to mark on the circumferences, without crash logos signs and numbers

Manual, electric and electro-pneumatic versions for marking medium diameters up to 110 mm.

#### **MB76 EP 90°**

Continuous marking on Hexagonal Bars. A wide choice of models to mark on circumferences with 100 % uptime, ease of use for marking logos or numbers

Marking diameters up to 600 mm. Models available in electric and electric-pneumatic versions.