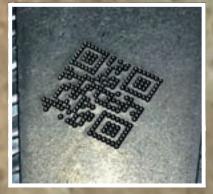

of models to mark on the circumferences, without crash logos signs and numbers







Manual, electric and electro-pneumatic versions for marking medium diameters up to 110 mm.









#### **MB76 EP 90°**

Continuous marking on Hexagonal Bars. A wide choice of models to mark on circumferences with 100 % uptime, ease of use for marking logos or numbers





Marking diameters up to 600 mm. Models available in electric and electric-pneumatic versions.



...the best solution for round!

# **IMPACT**

































Easy marking in ONE MOTION!

#### **ACCESSORIES**











#### **TRACEABILITY**

# MARK, READ, TRACK.



OR code



Data matrix



Barcode

































































































































#### THE BIGGEST MARKING FAMILY IN THE WORLD.



AUTOMATOR AMERICA INC - 475 Douglas Ave., Ste. B, Chillicothe, Ohio 45601. USA info.am@automator.com - Ph +1 (740) 983 0157 AUTOMATOR CANADA INC - 2170 Lakeshore Rd. Burlington Ontario, L7R 1A6 CANADA info.ca@automator.com - Ph: +1 (905) 407 8770