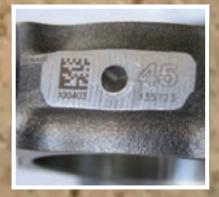

B71 UE

Electric unit for integration



#### MB4I

A wide choice of models to mark on the circumferences, without crash logos signs and numbers







Manual, electric and electro-pneumatic versions for marking medium diameters up to 110 mm.









#### **MB76 EP 90°**

Continuous marking on Hexagonal Bars. A wide choice of models to mark on circumferences with 100 % uptime, ease of use for marking logos or numbers





Marking diameters up to 600 mm. Models available in electric and electric-pneumatic versions.



...the best solution for round!

# **IMPACT**

































Easy marking in ONE MOTION!

#### **ACCESSORIES**











#### **TRACEABILITY**

# MARK, READ, TRACK.



OR code



Data matrix



Barcode

































































































































#### THE BIGGEST MARKING FAMILY IN THE WORLD.



AUTOMATOR AMERICA INC - 475 Douglas Ave., Ste. B, Chillicothe, Ohio 45601. USA info.am@automator.com - Ph +1 (740) 983 0157 AUTOMATOR CANADA INC - 2170 Lakeshore Rd. Burlington Ontario, L7R 1A6 CANADA info.ca@automator.com - Ph: +1 (905) 407 8770