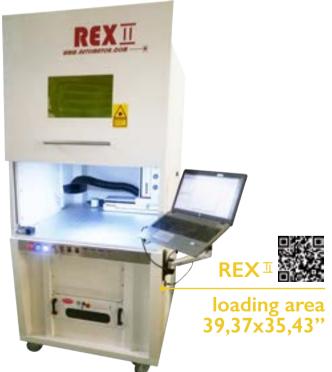

#### Available for all Automator lasers

- Automated door and electric Z axis
- Large inspection window, large marking area, small footprint
- T-Slot base for easily mounting fixtures

Options: Rotary Axis, Programmable Z Axis and Automatic FocusFinder™ A wide range of loading area sizes