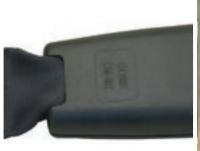

Electric unit for integration



#### MB4I

A wide choice of models to mark on the circumferences, without crash logos signs and numbers







Manual, electric and electro-pneumatic versions for marking medium diameters up to 110 mm.









#### **MB76 EP 90°**

Continuous marking on Hexagonal Bars. A wide choice of models to mark on circumferences with 100 % uptime, ease of use for marking logos or numbers





Marking diameters up to 600 mm. Models available in electric and electric-pneumatic versions.



...the best solution for round!

# **IMPACT**

































Easy marking in ONE MOTION!

#### **ACCESSORIES**











#### **TRACEABILITY**

# MARK, READ, TRACK.



OR code



Data matrix



Barcode

































































































































#### THE BIGGEST MARKING FAMILY IN THE WORLD.



AUTOMATOR AMERICA INC - 475 Douglas Ave., Ste. B, Chillicothe, Ohio 45601. USA info.am@automator.com - Ph +1 (740) 983 0157 AUTOMATOR CANADA INC - 2170 Lakeshore Rd. Burlington Ontario, L7R 1A6 CANADA info.ca@automator.com - Ph: +1 (905) 407 8770